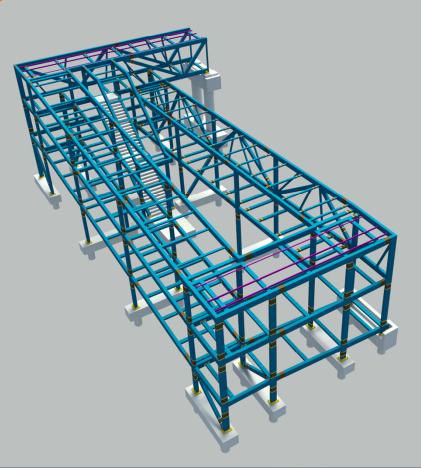

Hierarchy Level 03 – Lot & Phase

- Steel Pedestrian Bridge
- Western Ramp Access
- Lot/Phase 00

(Concrete & Misc. Steel)

Hierarchy Level 03 – Lot & Phase

- Steel Pedestrian Bridge
- Western Ramp Access
- Lot/Phase 01 (North Frame)