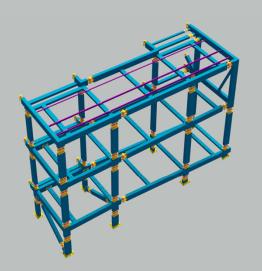

#### Hierarchy Level 02 – Work Area

- Steel Pedestrian Bridge
- Western Ramp Access
- Lot/Phases
- (00 Conc & Misc)
- (01 North Frame)
- (02 West Frame)
- (03 South Frame)
- (04 East Frame)
- (05 Access Stairs)