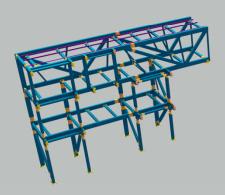

Hierarchy Level 03 – Lot & Phase

- Steel Pedestrian Bridge
- Western Ramp Access
- Lot/Phase 00

(Concrete & Misc. Steel)

Hierarchy Level 03 – Lot & Phase

- Steel Pedestrian Bridge
- Western Ramp Access
- Lot/Phase 01 (North Frame)

Hierarchy Level 03 – Lot & Phase

- Steel Pedestrian Bridge
- Western Ramp Access
- Lot/Phase 01 (North Frame)

Hierarchy Level 04 – Welded Assemblies

- Steel Pedestrian Bridge
- Western Ramp Access
- North Frame
- Welded Assembly (ASS-0101)