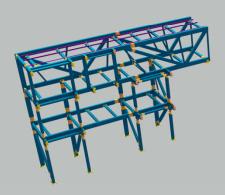

Hierarchy Level 03 – Lot & Phase

- Steel Pedestrian Bridge
- Western Ramp Access
- Lot/Phase 02

(West Frame)

Hierarchy Level 03 – Lot & Phase

- Steel Pedestrian Bridge
- Western Ramp Access
- Lot/Phase 03