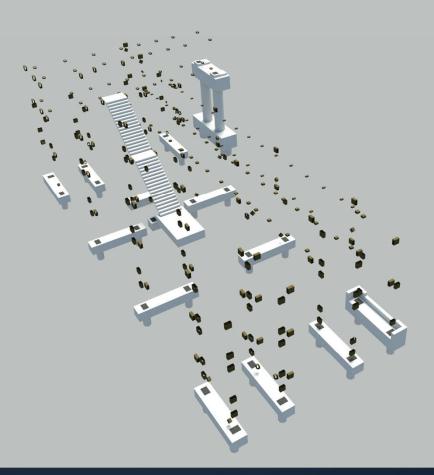

Heirarchy Level 01 - Project or Site Level

- Steel Pedestrian Bridge
- Work Areas
- (00 Concrete Piles)
- (01 Western Access Ramp)
- (02 Main Span)
- (03 Eastern Access Ramp)

Heirarchy Level 01 - Project or Site Level

- Steel Pedestrian Bridge
- Work Areas

(00 – Concrete Piles)

(01 – Western Access Ramp)

(02 – Main Span)

Heirarchy Level 01 - Project or Site Level

- Steel Pedestrian Bridge
- Work Areas

(00 – Concrete Piles)

(01 – Western Access Ramp)