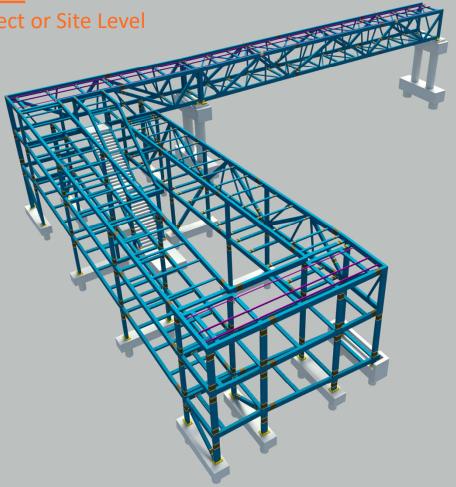

#### Hierarchy Level 02 – Work Area

- Steel Pedestrian Bridge
- Western Ramp Access
- Lot/Phases
- (00 Conc & Misc)
- (01 North Frame)
- (02 West Frame)
- (03 South Frame)
- (04 East Frame)
- (05 Access Stairs)