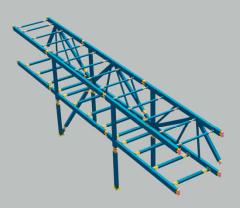

Hierarchy Level 03 – Lot & Phase

- Steel Pedestrian Bridge
- Western Ramp Access
- Lot/Phase 00

(Concrete & Misc. Steel)

Hierarchy Level 03 – Lot & Phase

- Steel Pedestrian Bridge
- Western Ramp Access
- Lot/Phase 01 (North Frame)