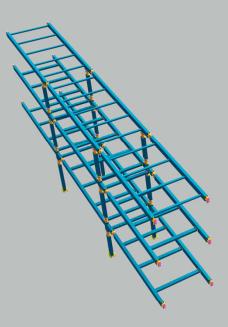

Hierarchy Level 03 – Lot & Phase

- Steel Pedestrian Bridge
- Western Ramp Access
- Lot/Phase 02

(West Frame)

Hierarchy Level 03 – Lot & Phase

- Steel Pedestrian Bridge
- Western Ramp Access
- Lot/Phase 03

(South Frame)

Hierarchy Level 03 – Lot & Phase

- Steel Pedestrian Bridge
- Western Ramp Access
- Lot/Phase 04

(West Frame)

Hierarchy Level 03 – Lot & Phase

- Steel Pedestrian Bridge
- Western Ramp Access
- Lot/Phase 05 (Access Stairs)