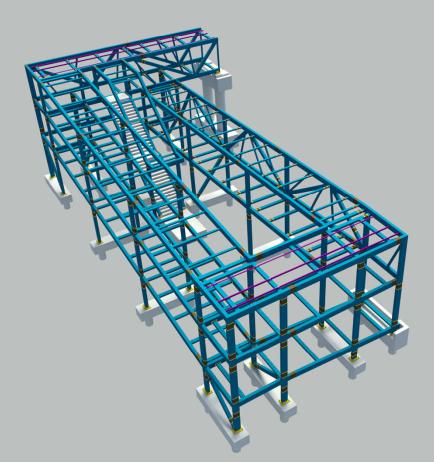

Hierarchy Level 03 – Lot & Phase

- Steel Pedestrian Bridge
- Western Ramp Access
- Lot/Phase 02

(West Frame)

Hierarchy Level 03 – Lot & Phase

- Steel Pedestrian Bridge
- Western Ramp Access
- Lot/Phase 03