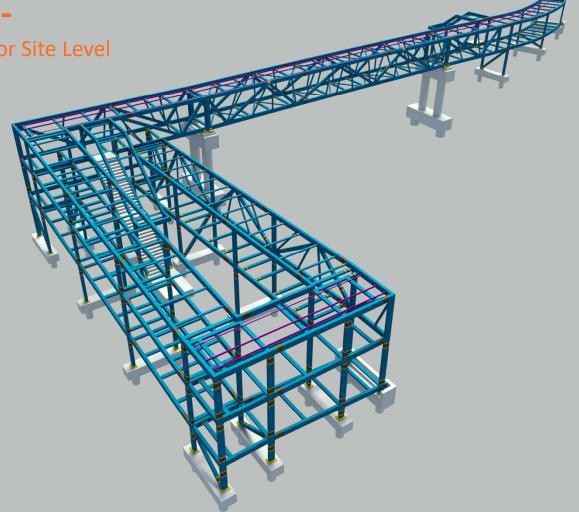

Heirarchy Level 01 - Project or Site Level

- Steel Pedestrian Bridge
- Work Areas
- (00 Concrete Piles)
- (01 Western Access Ramp)
- (02 Main Span)
- (03 Eastern Access Ramp)

Heirarchy Level 01 - Project or Site Level

- Steel Pedestrian Bridge
- Work Areas

(00 – Concrete Piles)

(01 – Western Access Ramp)

(02 – Main Span)

Heirarchy Level 01 - Project or Site Level

- Steel Pedestrian Bridge
- Work Areas

(00 – Concrete Piles)

(01 – Western Access Ramp)