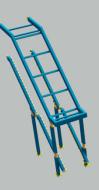

(South Frame)

Hierarchy Level 03 – Lot & Phase

- Steel Pedestrian Bridge
- Western Ramp Access
- Lot/Phase 04

(West Frame)

Hierarchy Level 03 – Lot & Phase

- Steel Pedestrian Bridge
- Western Ramp Access
- Lot/Phase 05 (Access Stairs)